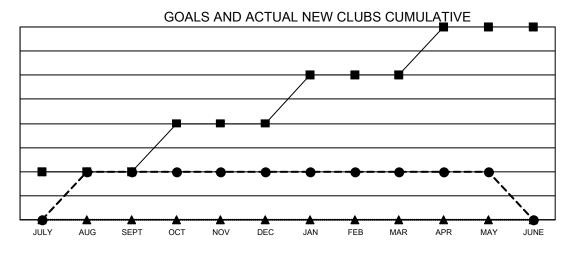

## Multiple District 32

**LOCATION: SOUTH CAROLINA** 

| Clubs         |               |             |               | Members               |                        |                         |                                                    |  |
|---------------|---------------|-------------|---------------|-----------------------|------------------------|-------------------------|----------------------------------------------------|--|
|               | RESULTS FOR   | R 2020-2021 |               | RESULTS FOR 2020-2021 |                        |                         |                                                    |  |
| QUARTER       | NEW CLUB GOAL | NEW CLUBS   | DROPPED CLUBS | QUARTER MEME          | BER GROWTH NET<br>GOAL | MEMBER GROWTH<br>ACTUAL | DROPPED<br>MEMBERS ACTUAL<br>(including transfers) |  |
| JULY/AUG/SEPT | 1             | 1           | 1             | JULY/AUG/SEPT         | 40                     | 72                      | 107                                                |  |
| OCT/NOV/DEC   | 1             | 0           | 1             | OCT/NOV/DEC           | 40                     | 83                      | 116                                                |  |
| JAN/FEB/MAR   | 1             | 0           | 2             | JAN/FEB/MAR           | 15                     | 57                      | 90                                                 |  |
| APR/MAY/JUNE  | 1             | 0           | 1             | APR/MAY/JUNE          | 35                     | 69                      | 37                                                 |  |

- CURRENT YEAR GOALS FOR NEW CLUBS

- CURRENT YEAR ACTUAL NEW CLUBS

▲ - LAST YEAR ACTUAL NEW CLUBS