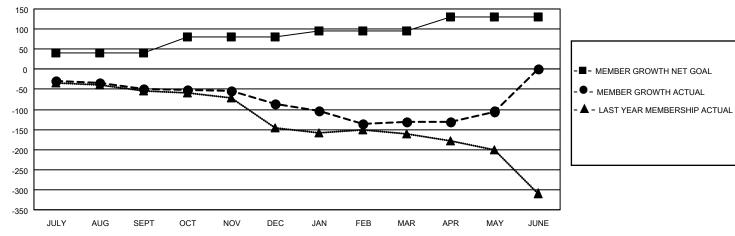

## Multiple District 32

**LOCATION: SOUTH CAROLINA** 

| Clubs         |               |             |               | Members               |                        |                         |                                                    |  |
|---------------|---------------|-------------|---------------|-----------------------|------------------------|-------------------------|----------------------------------------------------|--|
|               | RESULTS FOR   | R 2020-2021 |               | RESULTS FOR 2020-2021 |                        |                         |                                                    |  |
| QUARTER       | NEW CLUB GOAL | NEW CLUBS   | DROPPED CLUBS | QUARTER MEME          | BER GROWTH NET<br>GOAL | MEMBER GROWTH<br>ACTUAL | DROPPED<br>MEMBERS ACTUAL<br>(including transfers) |  |
| JULY/AUG/SEPT | 1             | 1           | 1             | JULY/AUG/SEPT         | 40                     | 72                      | 107                                                |  |
| OCT/NOV/DEC   | 1             | 0           | 1             | OCT/NOV/DEC           | 40                     | 83                      | 116                                                |  |
| JAN/FEB/MAR   | 1             | 0           | 2             | JAN/FEB/MAR           | 15                     | 57                      | 90                                                 |  |
| APR/MAY/JUNE  | 1             | 0           | 1             | APR/MAY/JUNE          | 35                     | 69                      | 37                                                 |  |

## GOALS AND ACTUAL MEMBERS CUMULATIVE

| DROPPED CLUBS: 5           |     | 57 CLUBS OF 129 ADDED 1 OR MORE<br>NEW MEMBERS | GENDER DISTRIBUTION  MALE 2,030 (66.62%)  FEMALE 1,017 (33.38%) |       |       |
|----------------------------|-----|------------------------------------------------|-----------------------------------------------------------------|-------|-------|
| DROPPED MEMBERS            |     |                                                |                                                                 | , , , |       |
| DECEASED                   | 63  | CLICK HERE FOR CUMULATIVE                      | TOTAL FAMILY UNIT MEMBERS                                       |       | 621   |
| CLUB CANCELLED 6 OTHER 281 |     | MEMBERSHIP DATA                                |                                                                 |       | 0.1.4 |
|                            |     |                                                | FAMILY MEMBERS PAYING HALF DUES                                 |       | 314   |
| TOTAL                      | 350 |                                                | 000                                                             |       |       |